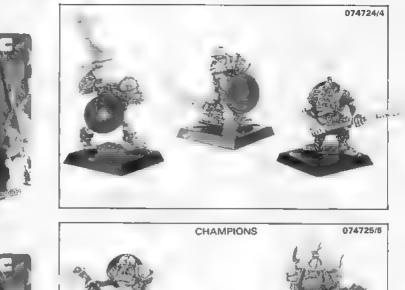

### ORC BIG 'UNS

EACH TRADE SLEEVE CONTAINS 2 EACH OF 6 DIFFERENT BLISTERS

Copyright = 1989 Games Workshop Ltd. All rights reserved.

## ORC BIG 'UNS

### EACH TRADE SLEEVE CONTAINS 2 EACH OF 6 DIFFERENT BLISTERS

Copyright 1989 Games Workshop Ltd All rights reserved.